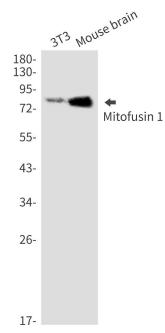

## Mitofusin 1 Rabbit mAb

| Catalog No                | YP-Ab-17735                                                                                                                       |
|---------------------------|-----------------------------------------------------------------------------------------------------------------------------------|
| Isotype                   | IgG                                                                                                                               |
| Reactivity                | Mouse,Rat,Hamster                                                                                                                 |
| Applications              | WB,IP                                                                                                                             |
| Gene Name                 | Mfn1                                                                                                                              |
| Alternative Names         | HR2; mKIAA4032; D3Ertd265e; 2310002F04Rik; 6330416C07Rik                                                                          |
| Research Field            | Neuroscience                                                                                                                      |
| <b>Product Categories</b> | Primary antibody                                                                                                                  |
| Host                      | Rabbit                                                                                                                            |
| Molecular Weight          | Calculated MW: 84 kDa; Observed MW: 84 kDa                                                                                        |
| Clonality                 | Monoclonal Antibody                                                                                                               |
| Clonality No.             | R05-3A8                                                                                                                           |
| Dilution                  | WB: 1/500-1/1000 IP: 1/20                                                                                                         |
| Immunogen                 | A synthetic peptide of rat Mitofusin 1                                                                                            |
| Purification              | Affinity Purified                                                                                                                 |
| Conjugation               | Unconjugated                                                                                                                      |
| Modification              | Unmodified                                                                                                                        |
| Form                      | Liquid                                                                                                                            |
| Buffer System             | 50mM Tris-Glycine(pH 7.4), 0.15M NaCl, 40% Glycerol, 0.01% Sodium azide and 0.05% BSA                                             |
| Concentration             | 1 mg/ml                                                                                                                           |
| Purity                    | ≥90%                                                                                                                              |
| Storage                   | Store at 4°C short term. Aliquot and store at -20°C long term. Avoid freeze/thaw cycles.                                          |
| Background                | Mitochondrial outer membrane GTPase that mediates mitochondrial clustering and fusion.                                            |
| matters needing attention | Avoid repeated freezing and thawing!                                                                                              |
| Usage suggestions         | This product can be used in immunological reaction related experiments. For more information, please consult technical personnel. |
|                           |                                                                                                                                   |

## **Products Images**