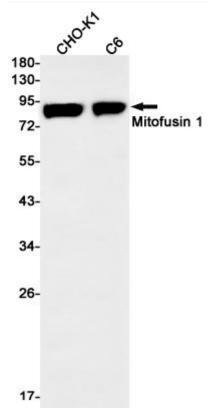

## Mitofusin 1 Rabbit mAb

| Catalog No                | YP-Ab-17735                                                                                                                       |
|---------------------------|-----------------------------------------------------------------------------------------------------------------------------------|
| Isotype                   | IgG                                                                                                                               |
| Reactivity                | Mouse,Rat,Hamster                                                                                                                 |
| Applications              | WB,IP                                                                                                                             |
| Gene Name                 | Mfn1                                                                                                                              |
| Alternative Names         | HR2; mKIAA4032; D3Ertd265e; 2310002F04Rik; 6330416C07Rik                                                                          |
| Research Field            | Neuroscience                                                                                                                      |
| <b>Product Categories</b> | Primary antibody                                                                                                                  |
| Host                      | Rabbit                                                                                                                            |
| Molecular Weight          | Calculated MW: 84 kDa; Observed MW: 84 kDa                                                                                        |
| Clonality                 | Monoclonal Antibody                                                                                                               |
| Clonality No.             | R05-3A8                                                                                                                           |
| Dilution                  | WB: 1/500-1/1000 IP: 1/20                                                                                                         |
| Immunogen                 | A synthetic peptide of rat Mitofusin 1                                                                                            |
| Purification              | Affinity Purified                                                                                                                 |
| Conjugation               | Unconjugated                                                                                                                      |
| Modification              | Unmodified                                                                                                                        |
| Form                      | Liquid                                                                                                                            |
| Buffer System             | 50mM Tris-Glycine(pH 7.4), 0.15M NaCl, 40% Glycerol, 0.01% Sodium azide and 0.05% BSA                                             |
| Concentration             | 1 mg/ml                                                                                                                           |
| Purity                    | ≥90%                                                                                                                              |
| Storage                   | Store at 4°C short term. Aliquot and store at -20°C long term. Avoid freeze/thaw cycles.                                          |
| Background                | Mitochondrial outer membrane GTPase that mediates mitochondrial clustering and fusion.                                            |
| matters needing attention | Avoid repeated freezing and thawing!                                                                                              |
| Usage suggestions         | This product can be used in immunological reaction related experiments. For more information, please consult technical personnel. |
|                           |                                                                                                                                   |

## **Products Images**